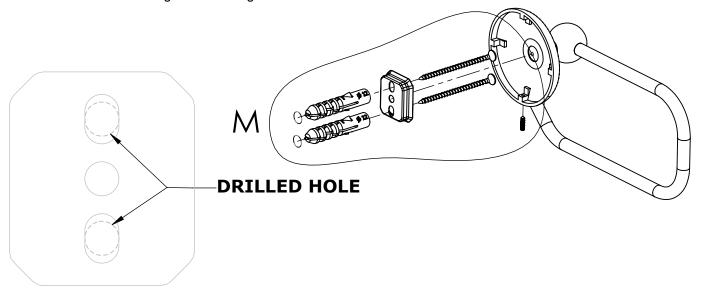

#### Step 1: Drill holes in Wall for screw anchors and attach Mounting Plate to Wall

Determine your desired location for installation and make a mark for the location of the mounting plate. Remove mounting plate from backplate by loosening set screw in backplate as pictured below. Place center hole of mounting plate over mark made above. Make 2 marks where mounting screws will be placed as shown below. Drill hole at each of the marks. (You may substitute other style mounting anchors or screws if desired). Place anchors into the holes made. Place mounting plate over holes and secure to mounting surface using screws as shown below.