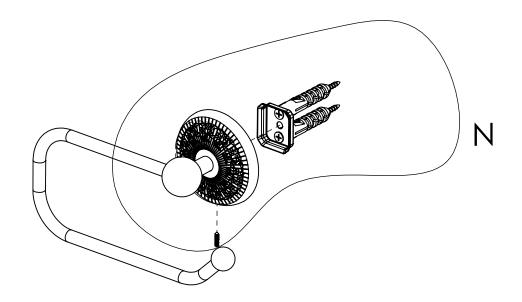

#### **Step 2:** Attach Bracket to Mounting Plate.

Place bracket on mounting plate and secure by tightening set screw as shown below.