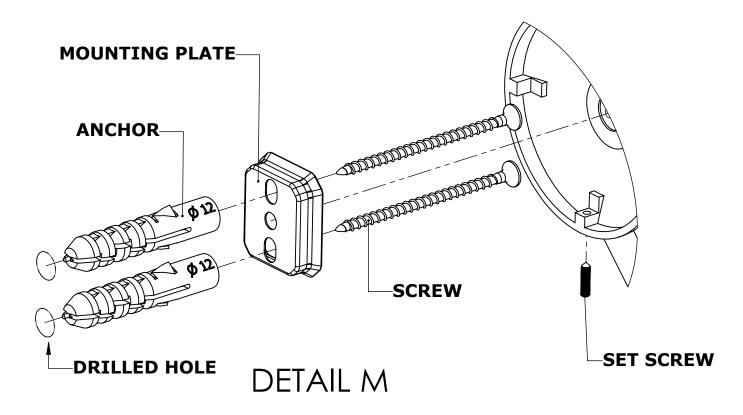

#### Step 1: Drill holes in Wall for screw anchors and attach Mounting Plate to Wall

Determine your desired location for installation and make a mark for the location of the mounting plate. Remove mounting plate from backplate by loosening set screw in backplate as pictured below. Place center hole of mounting plate over mark made above. Make 2 marks where mounting screws will be placed as shown below. Drill hole at each of the marks. (You may substitute other style mounting anchors or screws if desired). Place anchors into the holes made. Place mounting plate over holes and secure to mounting surface using screws as shown below.