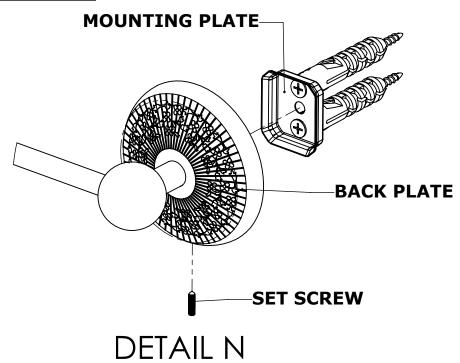

#### **Step 2:** Attach Bracket to Mounting Plate.

Place bracket on mounting plate and secure by tightening set screw as shown below.